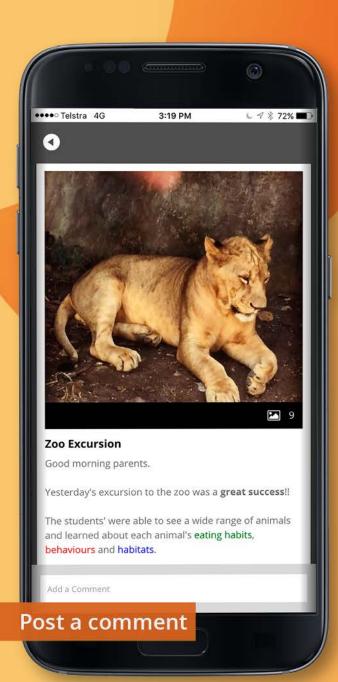

## **CONNECT** NOW

A free mobile app that displays all the latest activity from your children's classes.

- read notices, view class photos and discussions
- post a comment directly from your mobile device
- access attachments